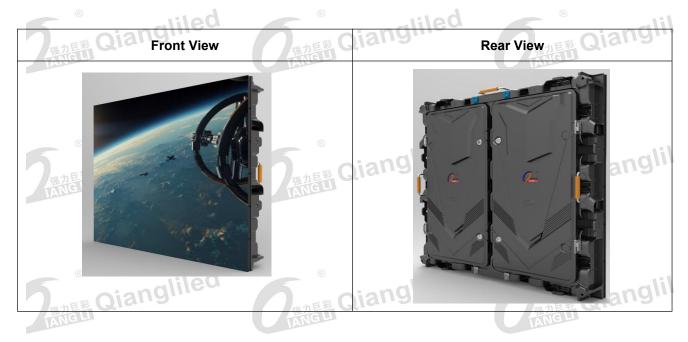

## 2. Suggestion Cabinet -(960\*960 magnesium cabinet)

Dangliled Qiangliled

Quangliled Qiangliled

® Qianglil

**了**與其形 Qiangliled

**Pape** Qiangliled

**D**apa Qianglil