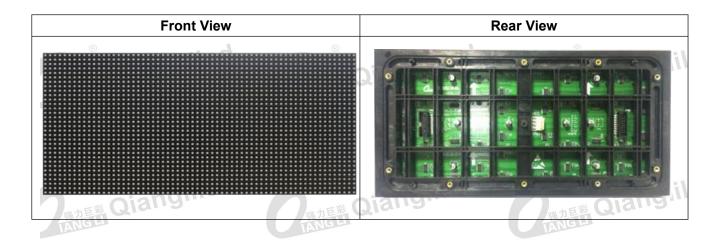

LANG LI

Qiangliled

東京 Qiangliled

TANG LI

型型
Qianglil

**Product Specification** 

流<mark>机</mark>Qiangliled

**Product:** Outdoor Full Color P5 1/8 Scan Module

Item No.: gliled Q5-8S-2525

2.6 Version:

्रीत्रें Qiangliled

製造期 Qianglil

流<mark>机</mark>Qiangliled

Angii Qiangliled

Angui Qianglil

**建边票** Qiangliled

**漫遊縣 Qiangliled** 

Website: www.qiangliled.com

**建造縣** Qianglil



### 1. Module Picture



TANGLI

## 2. Suggestion Cabinet -(960\*960 magnesium cabinet)



Dangliled Qiangliled

Quangliled Qiangliled

® Qianglil

**了**與其形 Qiangliled

**Pape** Qiangliled

**D**apa Qianglil



# 3. Technical Specification

| B<br>通力巨彩<br>IANG LI | Pixel Pitch                                    | 5mm                              | Pixel Density                                            | 40000Dots/m²                 |  |
|----------------------|------------------------------------------------|----------------------------------|----------------------------------------------------------|------------------------------|--|
|                      | Configuration                                  | 1R1G1B                           | LED Lamp                                                 | SMD2525